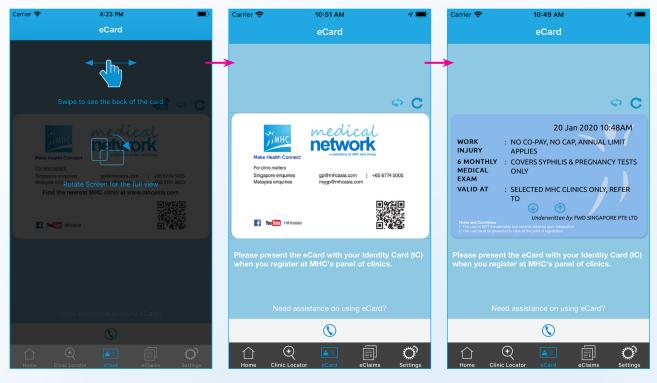

### **eCard**

Forgot to bring your card? You can now retrieve your eCard instantly.

# eCard (Domestic Maid)

Swipe sideways to toggle between front/back of card.

Rotate the phone for a landscape view.