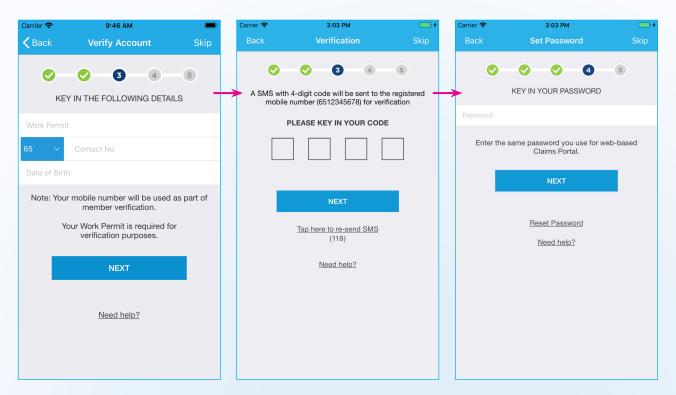

### **Account Setup (Employees / Dependants)**

It is highly recommended that you do not skip this setup process as setup is necessary for re-verification for privacy protection and having access to full features in this App.

## **Account Setup (Employees / Dependants)**

Enter your personal details.

Enter 4-digit Two-Factor

Authentication (2FA) code.

Enter a password.

This password will also be used as your web-based claims portal password

# **Account Setup (Domestic Maid)**

It is highly recommended that you do not skip this setup process as setup is necessary for re-verification for privacy protection and having access to full features in this App.

### **Account Setup (Domestic Maid)**

Enter your personal details. Please use your work permit Authentication (2FA) code. number.

Enter 4-digit Two-Factor

Enter a password.

This password will also be used as your web-based claims portal password