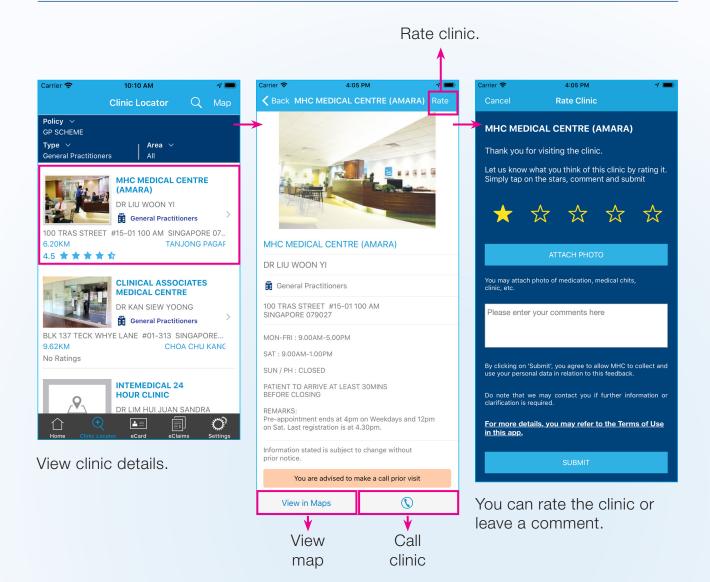

### Clinic Locator

Locate clinics near you? You can search for clinics by name, distance or district.

# Clinic Locator (Employees / Dependants)

Search for clinics by name, doctor or address

Tap 'Type' to filter out different types of clinics:

### **General Practitioners**

\* Types of clinic listings are subject to your company's benefit scheme.

You can also toggle the '24 Hours' button to view 24 hours clinics.

Map view of clinics across Singapore

# Clinic Locator (Employees / Dependants)

Map view of clinics across Singapore

Toggle between different policies.