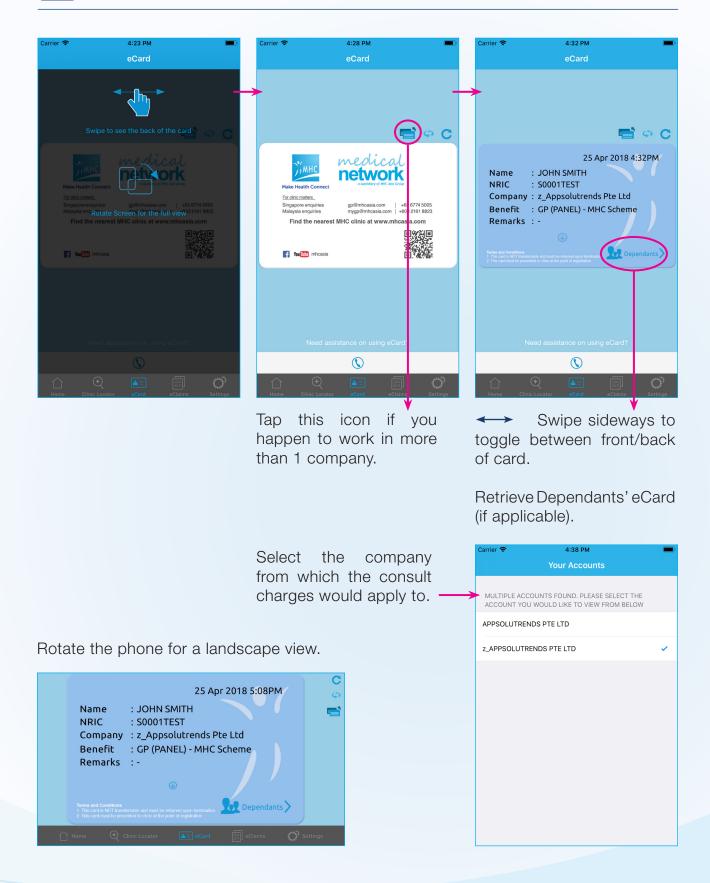

### **eCard**

Forgot to bring your card? You can now retrieve your eCard instantly.

# eCard (Employees / Dependants)

# eCard (Domestic Maid)

Swipe sideways to toggle between front/back of card.

Rotate the phone for a landscape view.