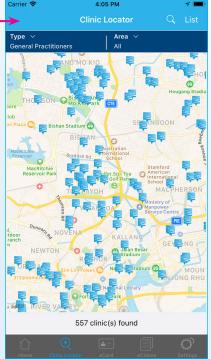

### Clinic Locator

Locate clinics near you? You can search for clinics by name, distance or district.

### **General Practitioners**

\* Types of clinic listings are subject to your company's benefit scheme.

You can also toggle the '24 Hours' button to view 24 hours clinics.

Map view of clinics across Singapore

Map view of clinics across Singapore

Toggle between different policies.