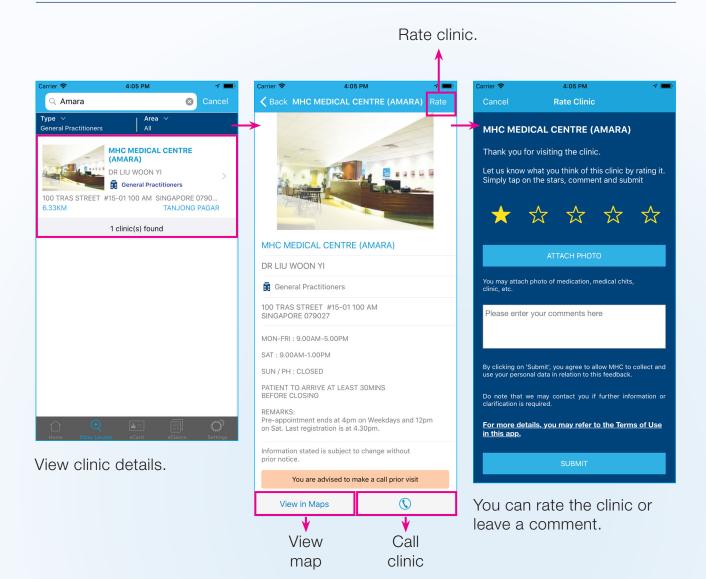

# Clinic Locator (Employees / Dependants)

Search for clinics by name, doctor or address

Tap 'Type' to filter out different types of clinics:

### **General Practitioners**

\* Types of clinic listings are subject to your company's benefit scheme.

You can also toggle the '24 Hours' button to view 24 hours clinics.

Map view of clinics across Singapore

### **General Practitioners**

\* Types of clinic listings are subject to your company's benefit scheme.

You can also toggle the '24 Hours' button to view 24 hours clinics.

Search for clinics by name, doctor or address

Map view of clinics across Singapore

Toggle between different policies.