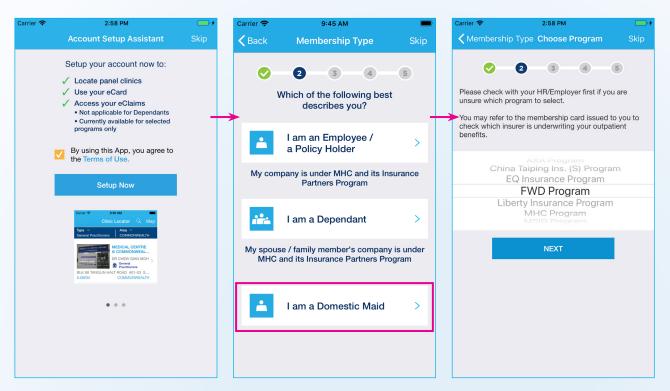

# **Account Setup (Domestic Maid)**

It is highly recommended that you do not skip this setup process as setup is necessary for re-verification for privacy protection and having access to full features in this App.

Agree to the **Terms of Use** and tap '**Setup Now**'.

Select the appropriate membership type.

Select 'FWD Program'.

### **Account Setup (Domestic Maid)**

Enter your personal details. Please use your work permit Authentication (2FA) code. number.

Enter 4-digit Two-Factor

Enter a password.

This password will also be used as your web-based claims portal password