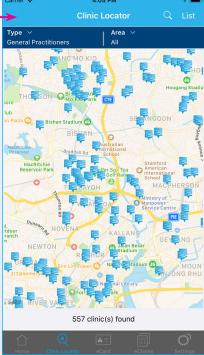

### **General Practitioners**

\* Types of clinic listings are subject to your company's benefit scheme.

You can also toggle the '24 Hours' button to view 24 hours clinics.

Map view of clinics across Singapore

Map view of clinics across Singapore

Toggle between different policies.