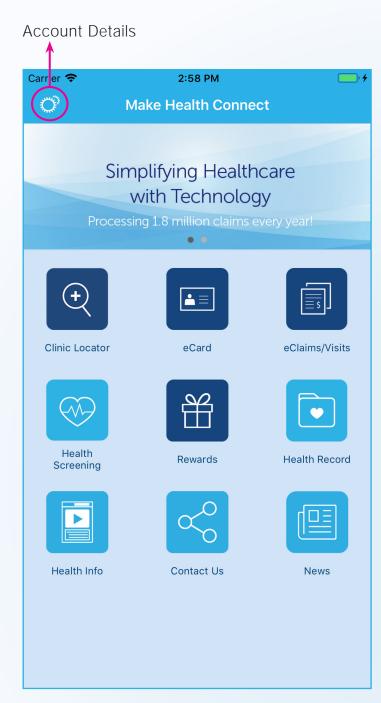

### **App Overview**

The dark blue icons are for registered users only.

### Clinic Locator

Locate clinics near you? You can search for clinics by name, distance or district.

### **eCard**

Forgot to bring your card? You can now retrieve your eCard instantly.

#### Rewards

To reward members, MHC is offering a range of lifestyle benefits exclusively for users of this App only. Tap into each and follow the instructions to redeem the benefits.

### **Health Screening**

The one-stop centre for your health screening needs. Book an online appointment, call the clinic or to view its location.

### **Health Record**

Track your Blood Pressure, Body Mass Index (BMI), Blood Glucose Level or Cholesterol.

#### Health Info

A collection of medical books, jokes and health awareness videos.

### **Contact Us**

View the address and contact details of the MHC corporate office.

#### News

Read announcements or updates.