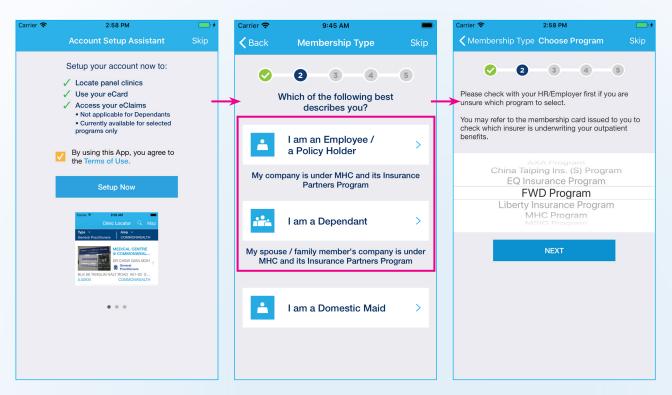

### **Account Setup (Employees / Dependants)**

It is highly recommended that you do not skip this setup process as setup is necessary for re-verification for privacy protection and having access to full features in this App.

Agree to the **Terms of Use** and tap '**Setup Now**'.

Select the appropriate membership type.

Select 'FWD Program'.

## **Account Setup (Employees / Dependants)**

Enter your personal details.

Enter 4-digit Two-Factor

Authentication (2FA) code.

Enter a password.

This password will also be used as your web-based claims portal password