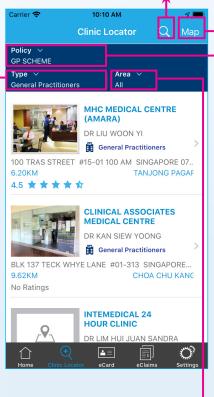

# Clinic Locator (Employees / Dependants)

Search for clinics by name, doctor or address

Tap 'Type' to filter out different types of clinics:

### **General Practitioners**

\* Types of clinic listings are subject to your company's benefit scheme.

You can also toggle the '24 Hours' button to view 24 hours clinics.

Map view of clinics across Singapore