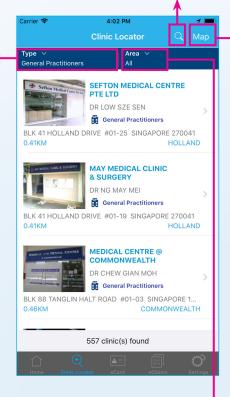

### Clinic Locator

Locate clinics near you? You can search for clinics by name, distance or district.

# Clinic Locator (Employees / Dependants)

Search for clinics by name, doctor or address

Tap 'Type' to filter out different types of clinics:

### **General Practitioners**

\* Types of clinic listings are subject to your company's benefit scheme.

You can also toggle the '24 Hours' button to view 24 hours clinics.

Search for clinics by name, doctor or address

Map view of clinics across Singapore

Toggle between different policies.