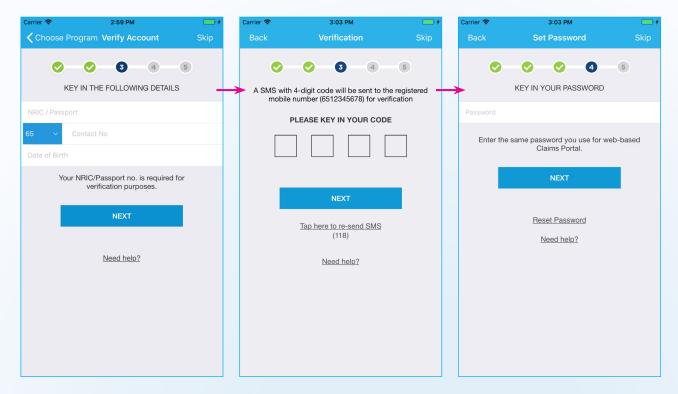

## **Account Setup (Employees / Dependants)**

Enter your personal details.

Enter 4-digit Two-Factor

Authentication (2FA) code.

Enter a password.

This password will also be used as your web-based claims portal password