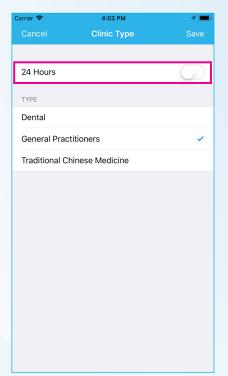

# Clinic Locator (Employees / Dependants)

Search for clinics by name, doctor or address

Tap 'Type' to filter out different types of clinics:

### **General Practitioners**

\* Types of clinic listings are subject to your company's benefit scheme.

You can also toggle the '24 Hours' button to view 24 hours clinics.

Map view of clinics across Singapore

# Clinic Locator (Domestic Maid)

Tap 'Type' to filter out different types of clinics:

### **General Practitioners**

\* Types of clinic listings are subject to your company's benefit scheme.

You can also toggle the '24 Hours' button to view 24 hours clinics.

Search for clinics by name, doctor or address