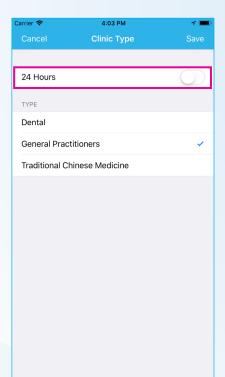

# Clinic Locator (Employees / Dependants)

Search for clinics by name, doctor or address

Tap 'Type' to filter out different types of clinics:

### **General Practitioners**

\* Types of clinic listings are subject to your company's benefit scheme.

You can also toggle the '24 Hours' button to view 24 hours clinics.

Map view of clinics across Singapore

### **General Practitioners**

\* Types of clinic listings are subject to your company's benefit scheme.

You can also toggle the '24 Hours' button to view 24 hours clinics.

Search for clinics by name, doctor or address